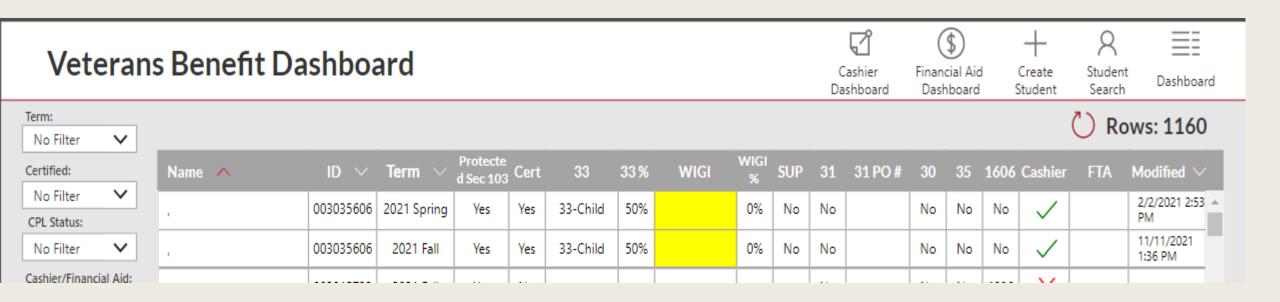

## Tracking The Student's Benefits

| · ~ _ | Term 🗸      | Protected<br>Sec 103 | VA File<br>Number | Code          | 33 Status  | 33%  | WIGI Status  | WIGI<br>% | SUP | 31 | 31 PO#   |     |           | 33<br>Payments | Added 🗸               | Modified 🗸            |
|-------|-------------|----------------------|-------------------|---------------|------------|------|--------------|-----------|-----|----|----------|-----|-----------|----------------|-----------------------|-----------------------|
| 53288 | 2022 Fall   | Yes                  |                   | 5A/0A<br>100% | 33-Veteran | 100% | WIGI-Veteran | 0%        | Yes | No |          |     |           |                | 6/28/2022<br>3:27 PM  | 6/28/2022<br>3:27 PM  |
| 98536 | 2022 Fall   | Yes                  |                   | 0A            |            |      | WIGI-Veteran | 100%      | Yes | No |          |     | \$1763.40 |                | 6/27/2022<br>2:15 PM  | 6/28/2022<br>1:08 PM  |
| 50653 | 2022 Fall   | Yes                  |                   | 0D            |            |      | WIGI-Child   | 100%      |     | No |          |     |           |                | 6/8/2022<br>11:15 AM  | 6/27/2022<br>1:44 PM  |
| 33963 | 2022 Summer | Yes                  |                   | 5A 100%       | 33-Veteran | 100% |              | 0%        |     | No |          |     |           |                | 4/13/2022<br>12:53 PM | 6/27/2022<br>12:36 PM |
| 53200 | 2022 Summer | Yes                  |                   | 0D            |            |      | WIGI-Child   | 100%      |     | No |          |     |           |                | 6/8/2022<br>1:56 PM   | 6/27/2022<br>11:30 AM |
| 48407 | 2022 Fall   | No                   |                   | 0D            |            |      | WIGI-Child   | 100%      |     | No |          |     | \$2174.25 |                | 5/11/2022<br>11:05 AM | 6/25/2022<br>2:30 AM  |
| 25957 | 2022 Fall   | No                   |                   | 0D            |            |      | WIGI-Child   | 100%      |     | No |          |     | \$2180.25 |                | 6/20/2022<br>8:57 AM  | 6/23/2022<br>2:30 AM  |
| 23518 | 2022 Summer | Yes                  |                   | 5A 100%       | 33-Veteran | 100% |              | 0%        |     | No |          |     |           |                | 6/16/2022<br>1:21 PM  | 6/16/2022<br>1:22 PM  |
| 52956 | 2022 Fall   | Yes                  |                   | 5A/0A<br>100% | 33-Veteran | 100% | WIGI-Veteran | 1/6       | a   | S  | niei     | r's | Vie       | W              | 6/1/2022<br>3:21 PM   | 6/15/2022<br>12:19 PM |
| 38725 | 2022 Summer | Yes                  |                   | 0D            |            |      | WIGI-Child   | 100%      |     | No |          |     | \$869.70  |                | 6/14/2022<br>11:30 AM | 6/15/2022<br>2:15 AM  |
| 27951 | 2022 Summer | Yes                  |                   |               |            |      |              | 0%        |     | 31 | 33041560 |     |           |                | 5/3/2022<br>9:14 AM   | 6/9/2022<br>1:50 PM   |
| 39127 | 2022 Fall   | No                   |                   | 0D            |            |      | WIGI-Child   | 100%      |     | No |          |     |           |                | 5/9/2022<br>11:19 AM  | 6/7/2022<br>1:58 PM   |
| 47878 | 2022 Summer | Yes                  |                   | 5A 100%       | 33-Veteran | 100% |              | 0%        |     | No |          |     |           |                | 6/1/2022<br>1:47 PM   | 6/7/2022<br>1:32 PM   |
| 76537 | 2022 Spring | Yes                  | 389064452         | 5A 100%       | 33-Veteran | 100% |              | 0%        | Yes | No |          |     |           |                | 2/28/2022<br>9:15 AM  | 6/7/2022<br>2:00 AM   |
| 52682 | 2022 Summer | Ves                  |                   | 5A 70%        | 33-Veteran | 70%  |              | 0%        |     | No |          |     |           |                | 6/6/2022              | 6/6/2022              |