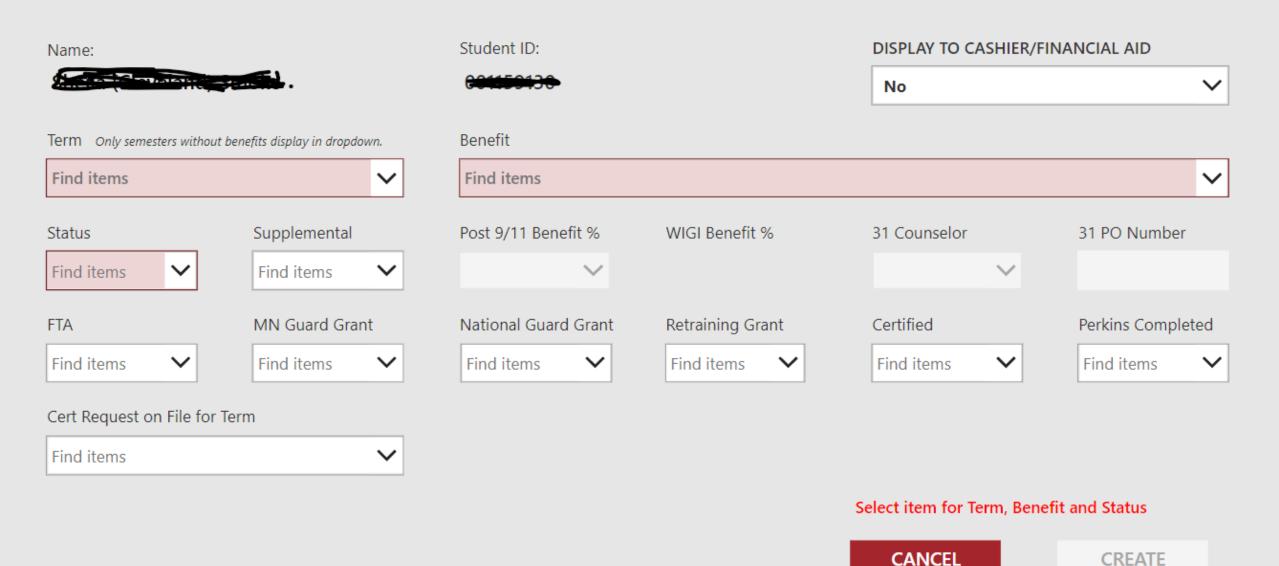

#### **New Benefit**

#### BENEFIT INFORMATION

| Term: 2021 Spring | Benefit: W              | IGI Bill- Veteran          |                      |                                         |                                                   |
|-------------------|-------------------------|----------------------------|----------------------|-----------------------------------------|---------------------------------------------------|
| Post 9/11 %       | WIGI %<br>100           | Status<br><b>Veteran</b>   | FTA                  | WIGI Program/Material Fees<br>\$1402.50 | ADJUSTED WIGI Program and Material Fees \$1402.50 |
| Supplemental      | 31 PO Number            | 31 Counselor               | National Guard Grant | MN Guard Grant                          | Protected Sec 103  Yes                            |
| Retraining Grant  | Certified<br><b>Yes</b> | Cert Request for Term  Yes | Perkins              |                                         | Display to Cashier/Fin Aid  Yes                   |
| Add New Benefit   | Copy Benefit to N       | New Semester               |                      |                                         | // EDIT                                           |