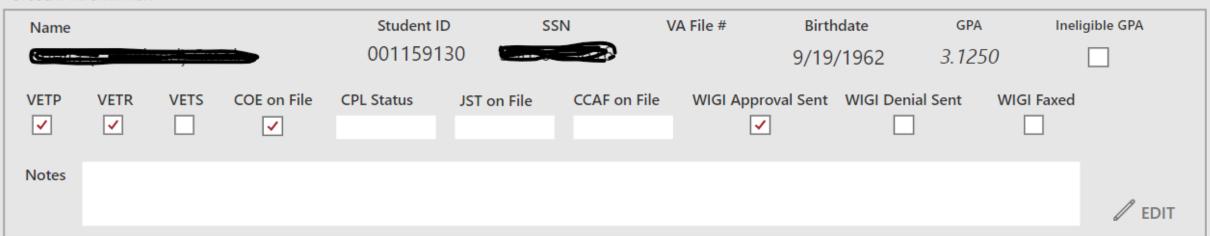

#### STUDENT INFORMATION

#### BENEFIT INFORMATION

| Term: 2021 Spring | Benefit: W              | IGI Bill- Veteran          |                      |                                         |                                                   |
|-------------------|-------------------------|----------------------------|----------------------|-----------------------------------------|---------------------------------------------------|
| Post 9/11 %       | WIGI %<br>100           | Status<br><b>Veteran</b>   | FTA                  | WIGI Program/Material Fees<br>\$1402.50 | ADJUSTED WIGI Program and Material Fees \$1402.50 |
| Supplemental      | 31 PO Number            | 31 Counselor               | National Guard Grant | MN Guard Grant                          | Protected Sec 103  Yes                            |
| Retraining Grant  | Certified<br><b>Yes</b> | Cert Request for Term  Yes | Perkins              |                                         | Display to Cashier/Fin Aid  Yes                   |
| Add New Benefit   | Copy Benefit to N       | New Semester               |                      |                                         | // EDIT                                           |